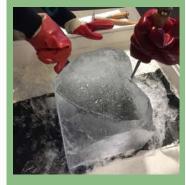

### **Ice sculpting**

- () 1 to 3 hours.
- **3**0 to 500 people.
- **●** from €37,50 p.p.

Give free rein to your creativity while making an ice sculpture.
Create a beautiful sculpture with your team and present it to the group later. We make it a fun workshop.

### **Ice sculpting**

- ( 1 to 2 hours.
- 30 to 250 people.
- **from €37,50 p.p.**

Let your creativity run free during this special ice sculpture workshop. Create a beautiful ice sculpture with your team and present it to the group later. Hilarity guaranteed! Can be booked both indoors and outdoors.