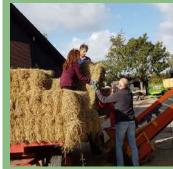

### Help a Care Farm

- 3 2 to 4 hours.
- **3**0 to 500 people.
- **from €35,00 p**

A care farm is a social enterprise that cares for people with a disadvantage in the labor market. You could help these care farms, with overdue maintenance or help the staff and/or clients with a specific green project.