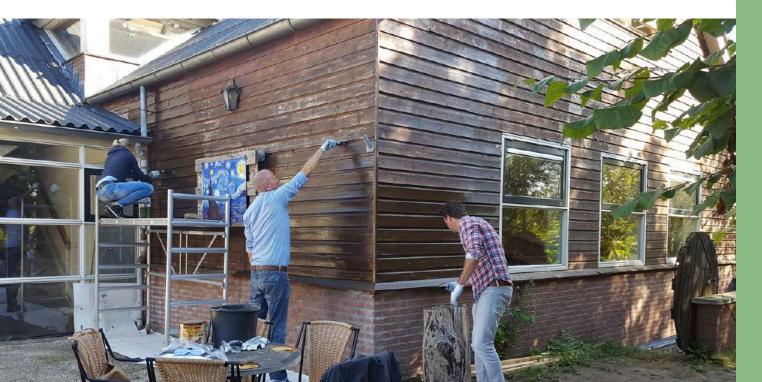

### Help a Care Farm

- 3 2 to 4 hours.
- **3**0 to 500 people.
- **from €35,00 p**

A care farm is a social enterprise that cares for people with a disadvantage in the labor market. You could help these care farms, with overdue maintenance or help the staff and/or clients with a specific green project.