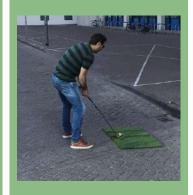

## Street golf tour

- ( ) 2,5 to 3 hours.
- **3**0 to 500 people.
- **€** From €35,00 p.p.

Street golf is hip, fun and team building in one. Each team receives clubs and soft balls. Discover the area or city and complete the 9 holes in as few strokes as possible! Ideal to combine with drinks or dinner.

### **Street golf tour**

- (1) 1 to 3 hours.
- **3**0 to 250 people.
- **from** €35,00 p.p.

Street Golf is a fun team activity that allows you to simultaneously discover the city or nature. We provide the clubs, safe golf balls and a surprising route.