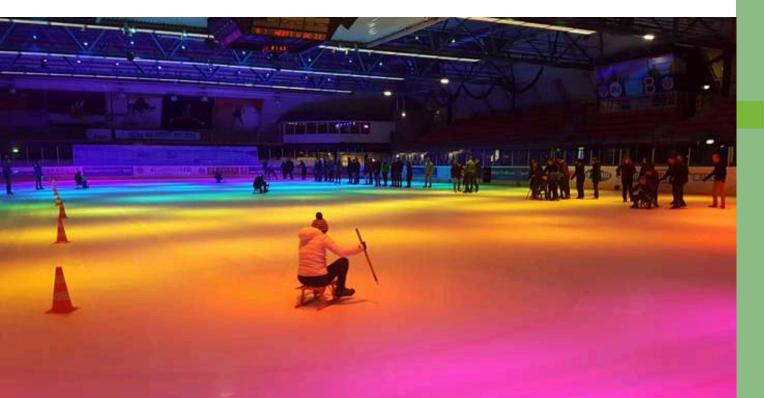

### Winter team games

- (1,5 to 2 hours.
- 30 to 500 people.
- **●** From €37,50 p.p.

You can book our fun ice games and curling team at many Benelux ice rinks. Compete in teams and score points. Full winter packages available including food, drinks and party.

### **Winter Events**

Would you like to have a fun winter outing or a winter activity with a group in a city of your choice? Since 2010, we have been providing fun team games and Curling workshops at most ice rinks in the Netherlands and now also in Belgium. We can also be found on the snow tracks for the hilarious snow team games. Add an ice sculpture workshop and winter stew buffet with mulled wine.

### **Curling clinic**

- (1) 1 to 1,5 hours.
- **3**0 to 500 people.
- **from €37,50 p.p.**

In this fun workshop you will learn the tricks of this special ice sport. Slide the stone, sweep with the broom and ensure with your team that all your stones end up in the house. Can be booked at almost all ice rinks.