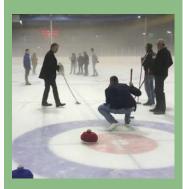

### Winter team games

- (1,5 to 2 hours.
- 30 to 500 people.
- **●** From €37,50 p.p.

You can book our fun ice games and curling team at many Benelux ice rinks. Compete in teams and score points. Full winter packages available including food, drinks and party.

### **Winter Events**

Would you like to have a fun winter outing or a winter activity with a group in a city of your choice? Since 2010, we have been providing fun team games and Curling workshops at most ice rinks in the Netherlands and now also in Belgium. We can also be found on the snow tracks for the hilarious snow team games. Add an ice sculpture workshop and winter stew buffet with mulled wine.

### **Curling clinic**

- (1) 1 to 1,5 hours.
- **3**0 to 500 people.
- **from €37,50 p.p.**

In this fun workshop you will learn the tricks of this special ice sport. Slide the stone, sweep with the broom and ensure with your team that all your stones end up in the house. Can be booked at almost all ice rinks.