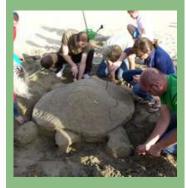

### **Sand sculpting**

- 1 to 2 hours.
- ♣ 30 to 250 people.
- € from €35,00 p.p.

Be guided by nostalgia and creativity at a recreational lake or on a beach of your choice and work as a team on a mega sand sculpture. Which team has made the most beautiful sand sculpture and wins the prize?