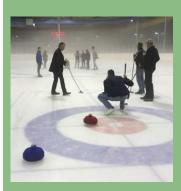

### Winter team games

- (1,5 to 2 hours.
- 30 to 500 people.
- **●** From €37,50 p.p.

You can book our fun ice games and curling team at many Benelux ice rinks. Compete in teams and score points. Full winter packages available including food, drinks and party.

### **Curling clinic**

- (1) 1 to 1,5 hours.
- **3**0 to 500 people.
- **from €37,50 p.p.**

In this fun workshop you will learn the tricks of this special ice sport. Slide the stone, sweep with the broom and ensure with your team that all your stones end up in the house. Can be booked at almost all ice rinks.

# Winter Team games

- ① 1 to 1,5 hours.
- **3**0 to 500 people.
- € from €37,50 p.p.

Also book our popular Ice Games at one of the ice rinks. Compete in teams on the ice and score points during activities such as Human Bowling, Jeu d'ice and the old Dutch Ice pin sledding.