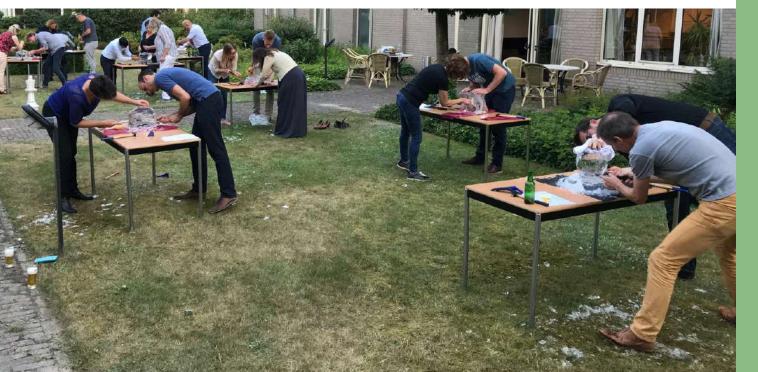

### **Ice sculpting**

- () 1 to 3 hours.
- **3**0 to 500 people.
- **●** from €37,50 p.p.

Give free rein to your creativity while making an ice sculpture.
Create a beautiful sculpture with your team and present it to the group later. We make it a fun workshop.

### **Ice sculpting**

- ( 1 to 2 hours.
- 30 to 250 people.
- **from €37,50 p.p.**

Let your creativity run free during this special ice sculpture workshop. Create a beautiful ice sculpture with your team and present it to the group later. Hilarity guaranteed! Can be booked both indoors and outdoors.