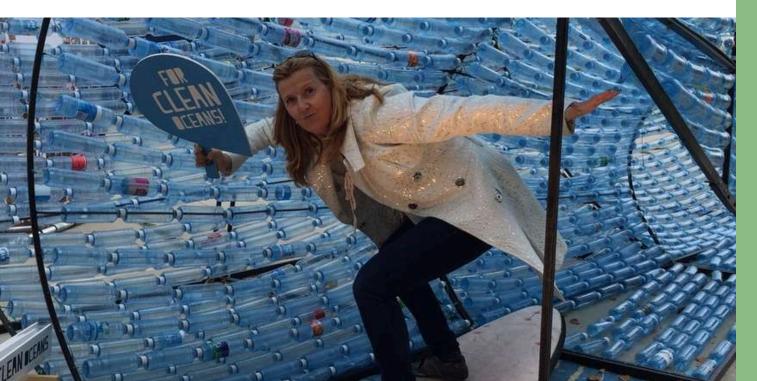

## **Help others**

Choose for an unique social activity and help others. From jobs at a care farmer to fishing plastic waste or helping at healthcare institutions.

With the help of our partners Duurzaam Bedrijfsuitje strives to provide you with a day that has a positive effect on both you and nature.

# Plastic waste fishing

- ( 1 to 3 hours.
- **3**0 to 500 people.
- **(** from €35,00 p.p.

Plastic in the water is a disaster for humans and animals. Get on a boat and fish plastic waste, together with your colleagues. Armed with a net, participants will try to scoop as much plastic as possible.