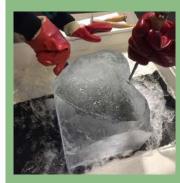

### **Ice sculpting**

- () 1 to 3 hours.
- **3**0 to 500 people.
- **●** from €37,50 p.p.

Give free rein to your creativity while making an ice sculpture.
Create a beautiful sculpture with your team and present it to the group later. We make it a fun workshop.

### **Ice sculpting**

- ( 1 to 2 hours.
- 30 to 250 people.
- **from €37,50 p.p.**

Let your creativity run free during this special ice sculpture workshop. Create a beautiful ice sculpture with your team and present it to the group later. Hilarity guaranteed! Can be booked both indoors and outdoors.