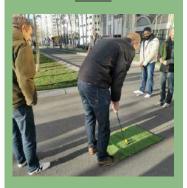

## Street golf tour

- ( ) 2,5 to 3 hours.
- **3**0 to 500 people.
- **€** From €35,00 p.p.

Street golf is hip, fun and team building in one. Each team receives clubs and soft balls. Discover the area or city and complete the 9 holes in as few strokes as possible! Ideal to combine with drinks or dinner.

### **Street golf tour**

- (1) 1 to 3 hours.
- **3**0 to 250 people.
- **from** €35,00 p.p.

Street Golf is a fun team activity that allows you to simultaneously discover the city or nature. We provide the clubs, safe golf balls and a surprising route.