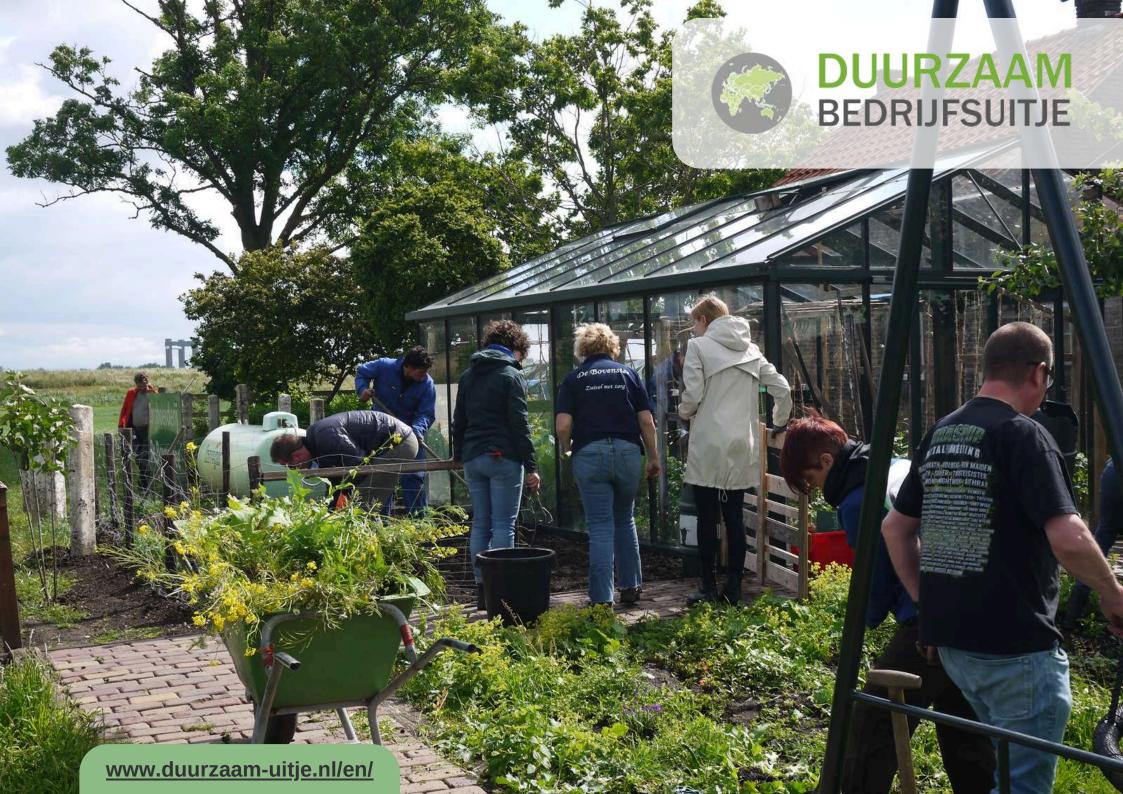

## **Help others**

Choose for an unique social activity and help others. From jobs at a care farmer to fishing plastic waste or helping at healthcare institutions.

With the help of our partners Duurzaam Bedrijfsuitje strives to provide you with a day that has a positive effect on both you and nature.

### Help a Care Farm

- 3 2 to 4 hours.
- **3**0 to 500 people.
- **from €35,00 p**

A care farm is a social enterprise that cares for people with a disadvantage in the labor market. You could help these care farms, with overdue maintenance or help the staff and/or clients with a specific green project.